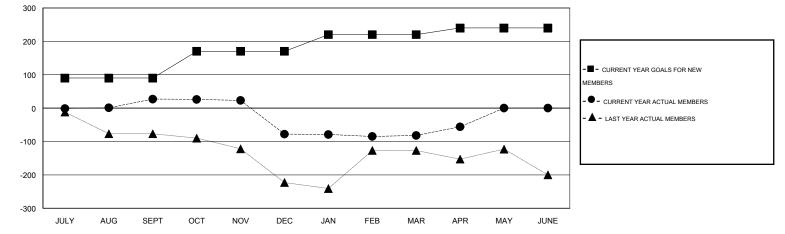

## GMT: VINOD KHANNA

| LOCATION INDIA | <b>۱</b> |
|----------------|----------|
|----------------|----------|

| Clubs                 |                  |                     |                            | Members                     |                       |                    |                                  |                              |                             |
|-----------------------|------------------|---------------------|----------------------------|-----------------------------|-----------------------|--------------------|----------------------------------|------------------------------|-----------------------------|
| RESULTS FOR 2013-2014 |                  |                     |                            |                             | RESULTS FOR 2013-2014 |                    |                                  |                              |                             |
| QUARTER               | NEW CLUB<br>GOAL | ACTUAL NEW<br>CLUBS | ACTUAL<br>DROPPED<br>CLUBS | ACTUAL NET<br>GAIN/<br>LOSS | QUARTER               | NEW MEMBER<br>GOAL | ACTUAL TOTAL<br>MEMBERS<br>ADDED | ACTUAL<br>DROPPED<br>MEMBERS | ACTUAL NET<br>GAIN/<br>LOSS |
| JULY/AUG/SEPT         | 2                | 0                   | 0                          | 0                           | JULY/AUG/SEPT         | 90                 | 48                               | 21                           | 27                          |
| OCT/NOV/DEC           | 2                | 0                   | 3                          | -3                          | OCT/NOV/DEC           | 80                 | 61                               | 166                          | -105                        |
| JAN/FEB/MAR           | 1                | 0                   | 1                          | -1                          | JAN/FEB/MAR           | 50                 | 6                                | 10                           | -4                          |
| APR/MAY/JUNE          | 0                | 1                   | 0                          | 1                           | APR/MAY/JUNE          | 20                 | 30                               | 4                            | 26                          |