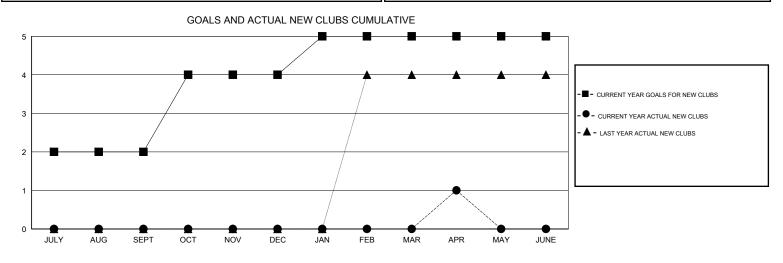

## GMT: VINOD KHANNA

| LOCATION INDIA | <b>۱</b> |
|----------------|----------|
|----------------|----------|

| Clubs                 |                  |                     |                            | Members                     |                       |                    |                                  |                              |                             |
|-----------------------|------------------|---------------------|----------------------------|-----------------------------|-----------------------|--------------------|----------------------------------|------------------------------|-----------------------------|
| RESULTS FOR 2013-2014 |                  |                     |                            |                             | RESULTS FOR 2013-2014 |                    |                                  |                              |                             |
| QUARTER               | NEW CLUB<br>GOAL | ACTUAL NEW<br>CLUBS | ACTUAL<br>DROPPED<br>CLUBS | ACTUAL NET<br>GAIN/<br>LOSS | QUARTER               | NEW MEMBER<br>GOAL | ACTUAL TOTAL<br>MEMBERS<br>ADDED | ACTUAL<br>DROPPED<br>MEMBERS | ACTUAL NET<br>GAIN/<br>LOSS |
| JULY/AUG/SEPT         | 2                | 0                   | 0                          | 0                           | JULY/AUG/SEPT         | 90                 | 48                               | 21                           | 27                          |
| OCT/NOV/DEC           | 2                | 0                   | 3                          | -3                          | OCT/NOV/DEC           | 80                 | 61                               | 166                          | -105                        |
| JAN/FEB/MAR           | 1                | 0                   | 1                          | -1                          | JAN/FEB/MAR           | 50                 | 6                                | 10                           | -4                          |
| APR/MAY/JUNE          | 0                | 1                   | 0                          | 1                           | APR/MAY/JUNE          | 20                 | 30                               | 4                            | 26                          |